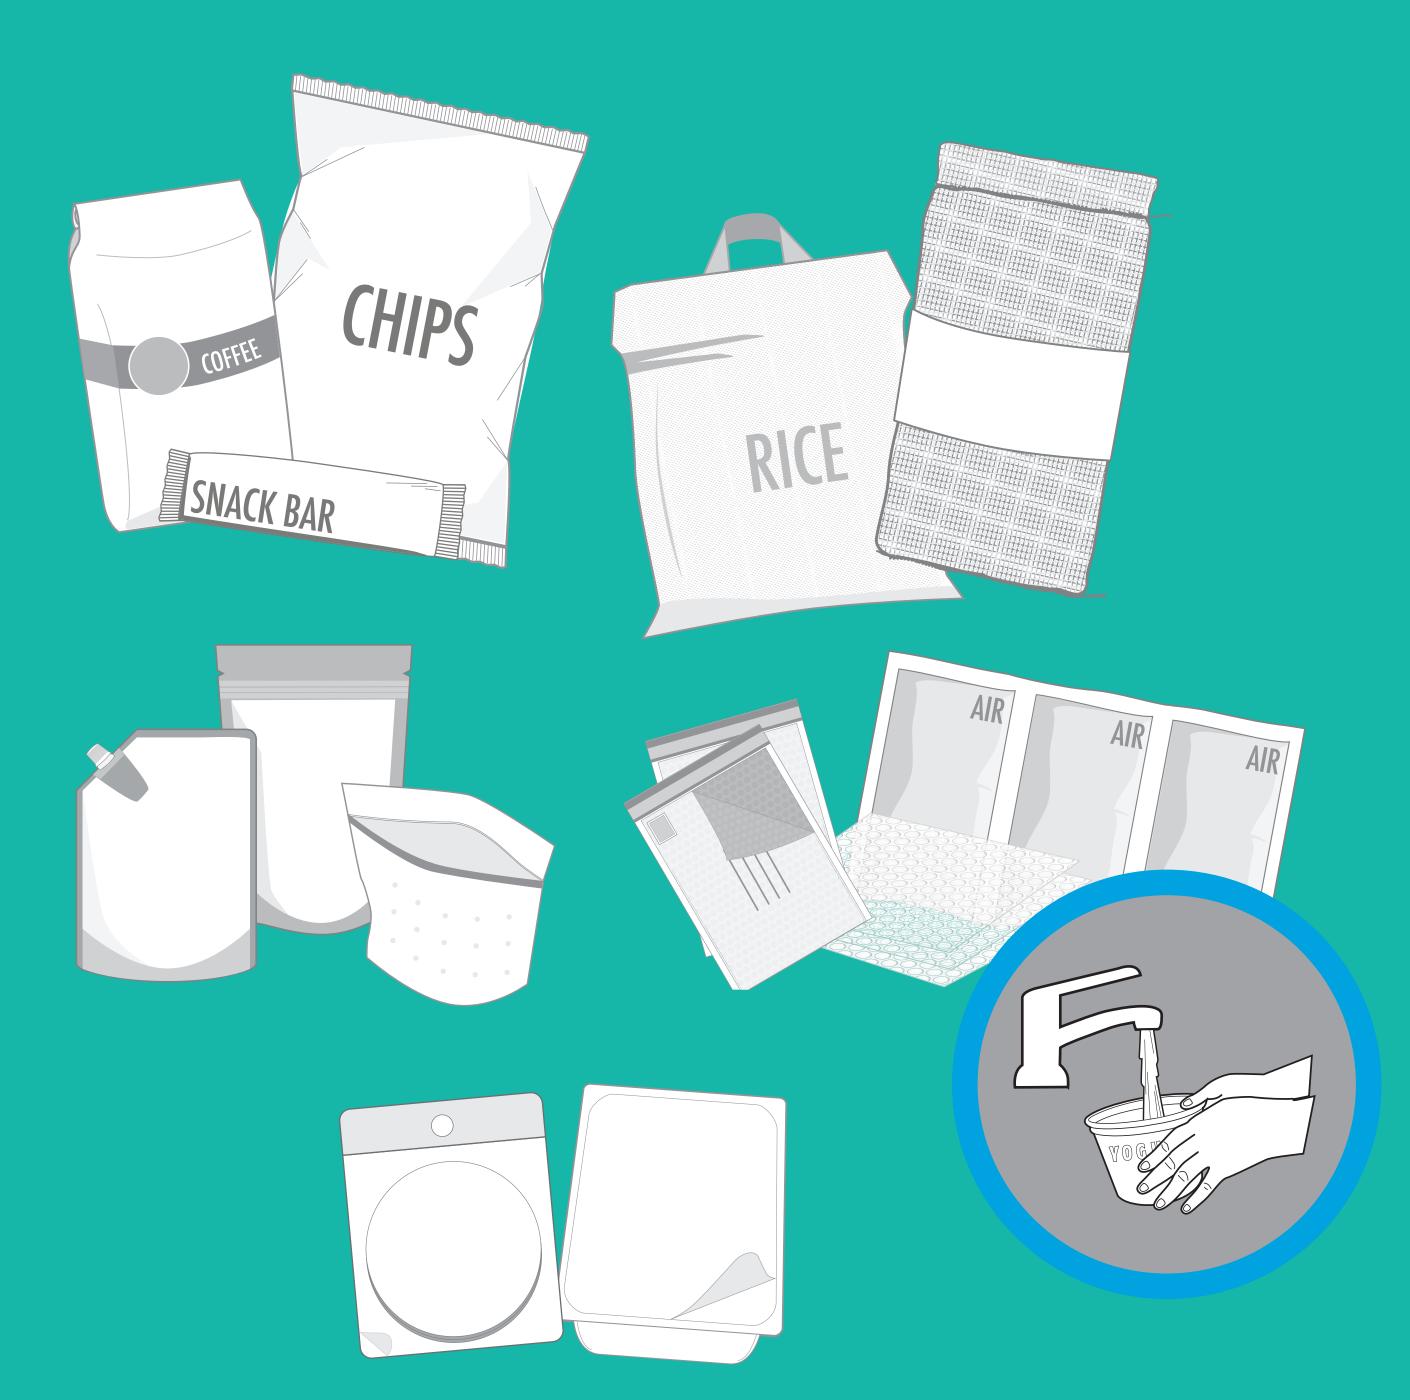

#### **ACCEPTED:**

#### Empty and rinsed

- ✓ Crinkly wrappers & bags
- ✓ Flexible packaging with plastic seal
- ✓ Stand-up & zipper lock pouches
- ✓ Woven & net plastic bags
- ✓ Non-food protective packaging

#### NOT ACCEPTED:

Coloured dots indicate the correct location for items "NOT ACCEPTED" in this bin.

- X Plastic squeeze tubes
- X 6-pack rings
- X Plastic strapping
- X Biodegradable plastic
- X PVC/Vinyl
- X Plastic-lined paper/Paper-lined plastic

#### **ACCEPTED:**

**Empty and rinsed** 

- Plastic containers
- Crinkly wrappers & bags
- Flexible packaging with plastic seal
- Stand-up & zipper lock pouches
- Woven & net plastic bags
- Non-food protective packaging

#### NOT ACCEPTED:

Coloured dots indicate the correct location for items "NOT ACCEPTED" in this bin.

- X Plastic squeeze tubes
- 6-pack rings
- Plastic strapping
- X Biodegradable plastic
- PVC/Vinyl X

X

Plastic-lined paper/ Paper-lined plastic