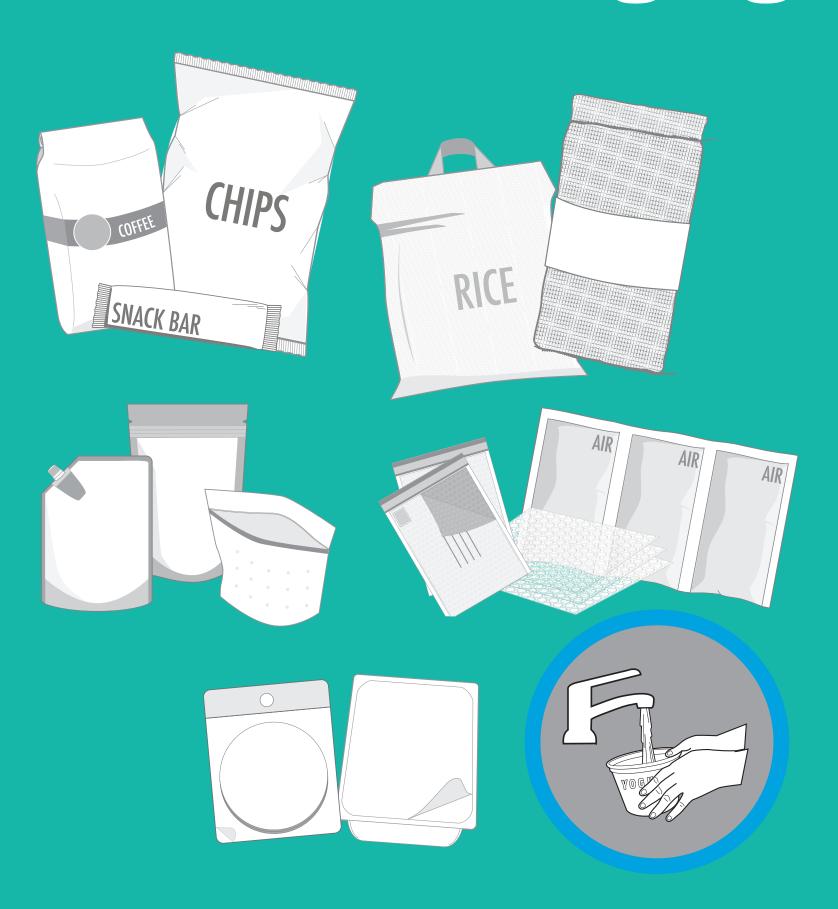

#### **ACCEPTED:**

#### Empty and rinsed

- ✓ Crinkly wrappers & bags
- ✓ Flexible packaging with plastic seal
- ✓ Stand-up & zipper lock pouches
- ✓ Woven & net plastic bags
- ✓ Non-food protective packaging

#### **ACCEPTED:**

**Empty and rinsed** 

- Plastic containers
- Crinkly wrappers & bags
- Flexible packaging with plastic seal
- Stand-up & zipper lock pouches
- Woven & net plastic bags
- Non-food protective packaging