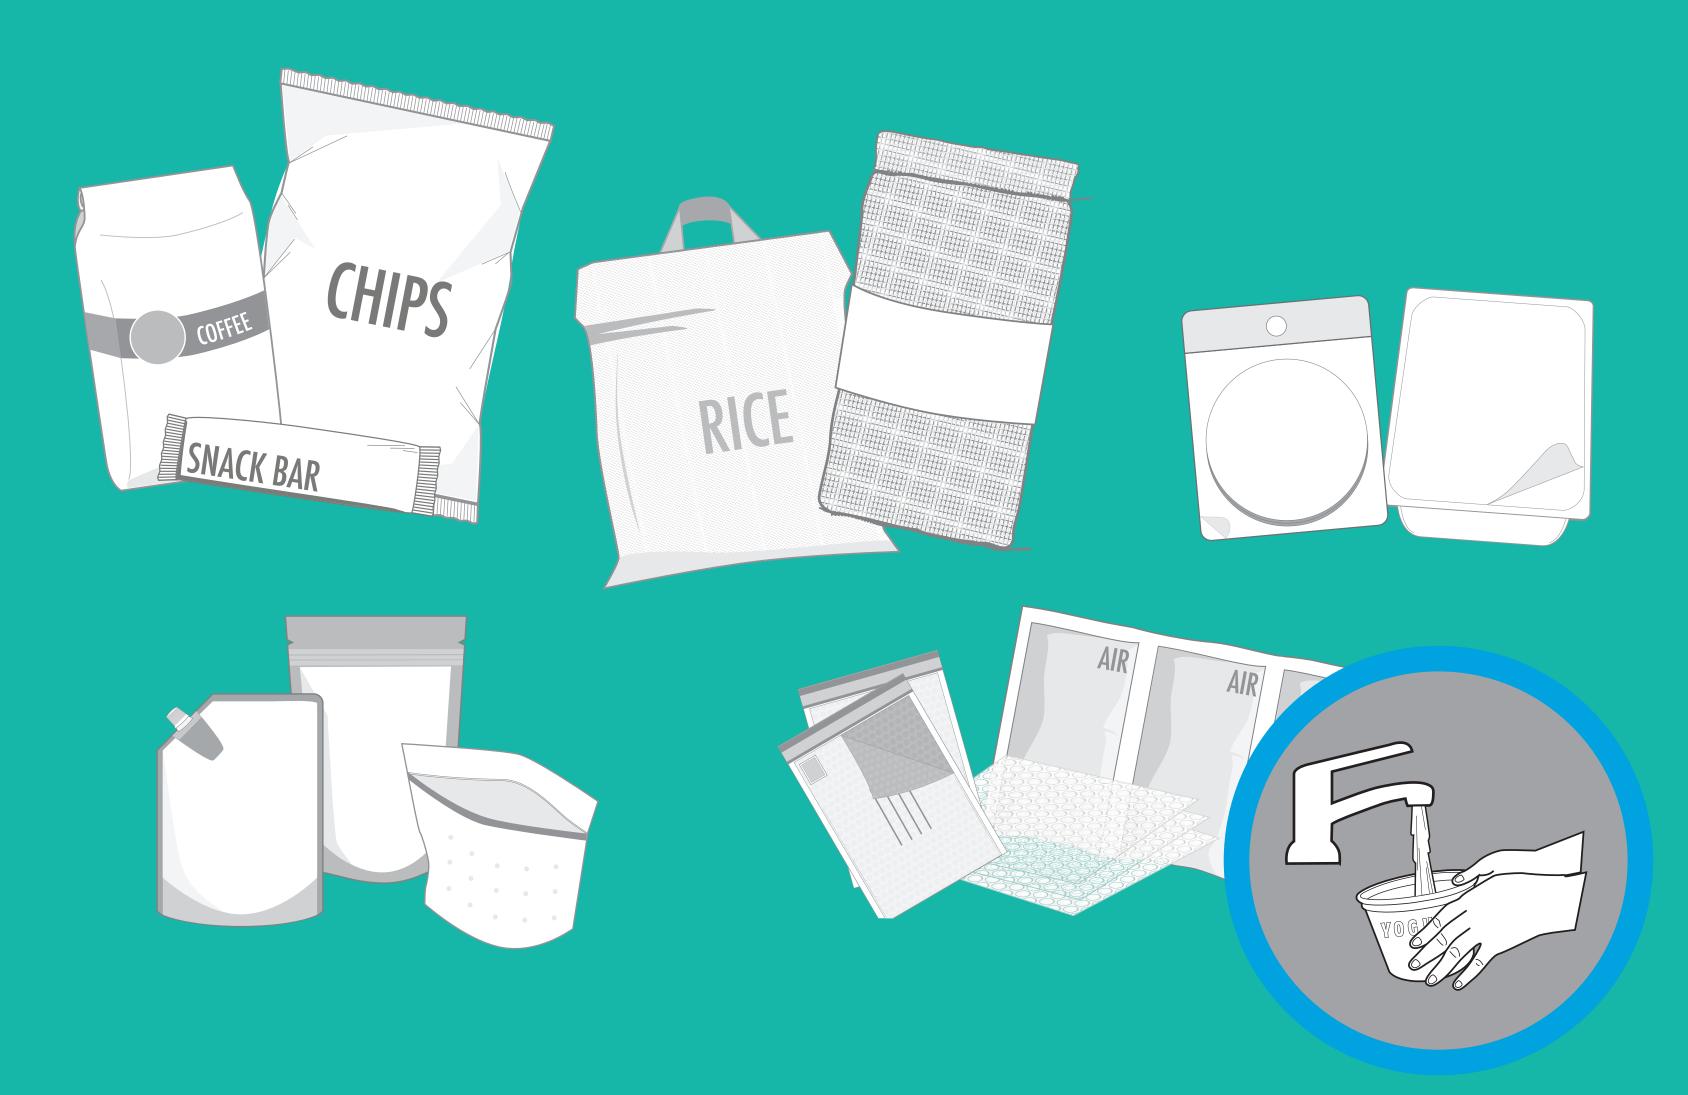

#### Empty and rinsed

- ✓ Crinkly wrappers & bags
- ✓ Flexible packaging with plastic seal
- ✓ Stand-up & zipper lock pouches
- ✓ Woven & net plastic bags
- ✓ Non-food protective packaging

#### **ACCEPTED:**

**Empty and rinsed** 

- Plastic containers
- Crinkly wrappers & bags
- Flexible packaging with plastic seal
- Stand-up & zipper lock pouches
- Woven & net plastic bags
- Non-food protective packaging