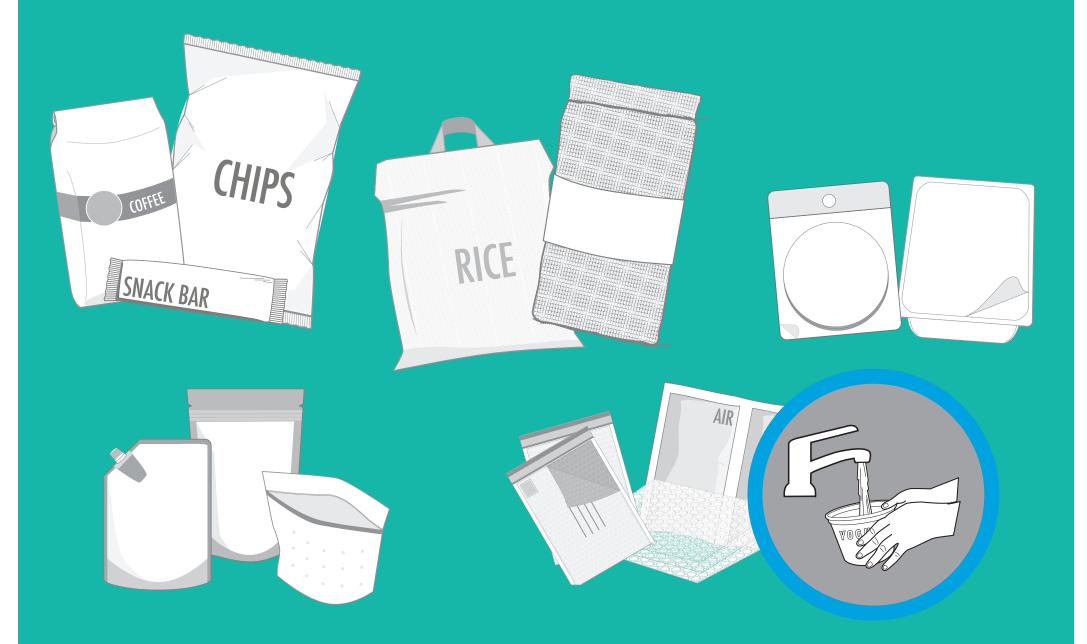

#### Empty and rinsed

- ✓ Crinkly wrappers & bags
- ✓ Flexible packaging with plastic seal
- ✓ Stand-up & zipper lock pouches
- ✓ Woven & net plastic bags
- ✓ Non-food protective packaging

#### **ACCEPTED:**

**Empty and rinsed** 

- Plastic containers
- Crinkly wrappers & bags
- Flexible packaging with plastic seal
- Stand-up & zipper lock pouches
- Woven & net plastic bags
- Non-food protective packaging